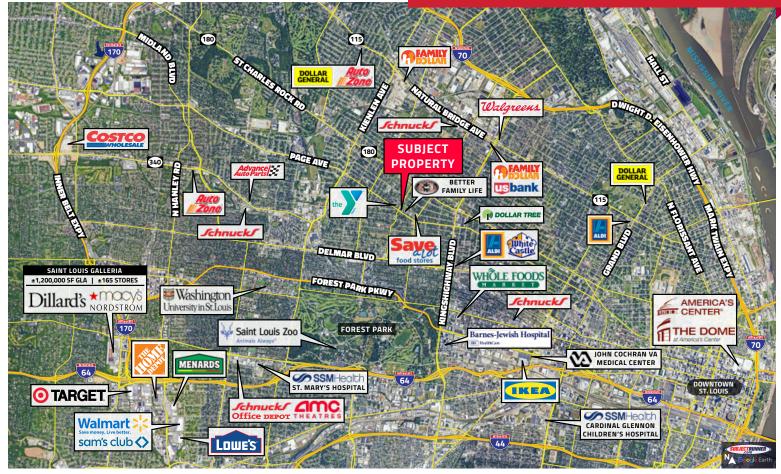

### LOCATION DESCRIPTION

Experience the family-friendly environment of the Hamilton Heights Neighborhood. These apartments are nestled between Better Family Life and Bayer YMCA on Page Blvd, with Annie Malone Children & Family Service and Peace Villa Senior Living just a block away. These non-profit organizations, dedicated to community support and services, create an ideal

neighborhood for families. The apartments are situated at the intersection

of Semple Ave and Page Blvd, just two blocks west of Union Blvd, where you'll find the 'Save A Lot' store. Plus, the Metro Transit Bus Rt #94 Page runs past the property, offering public transportation to all parts of the City right at your doorstep.