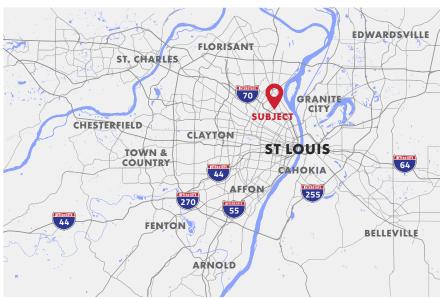

#### MARKETING BULLETS

- Significant Value-Add Opportunity: Through stabilization of property, immediate rent increases, and completion of unit renovation.
- 16 1-Bedroom/1-Bath Units
- Average Size 600 SF
- Current Rents are \$595-\$620-Rentometer for a similar Property is \$706
- Assumable \$370,000 5% Assumable Loan
- Breakeven Occupancy 24.9%
- Large fenced-in In Yard
- Desirable Location only 10-Minutes from Downtown St. Louis
- Priced to sell at \$68,750/Key
- Portfolio Purchase Opportunity: This property and 5437-5445
   Page Blvd. can both be purchased for \$1,950,000 a 22%
   Savings