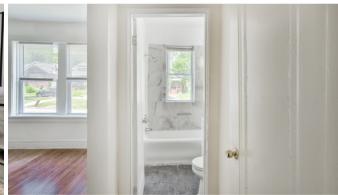

#### INTERIOR DESCRIPTION

Step into the charm of the 1920s with our apartments, featuring tile and marble entranceways. These spacious 1-bedroom apartments offer a large full bath with a tub. Interior features include high ceilings over 8 feet high, arch doorways, and spacious kitchens. What sets us apart is the direct access from the kitchen to a rear-fenced yard, perfect for play, BBQ, or relaxation. Kitchen appliances include Gas ranges/stoves and Refrigerators. Enjoy the character of wood or laminate Floors and newer aluminum windows with blinds in most units. Some units offer the comfort of central air/heat, while others feature window units for AC.