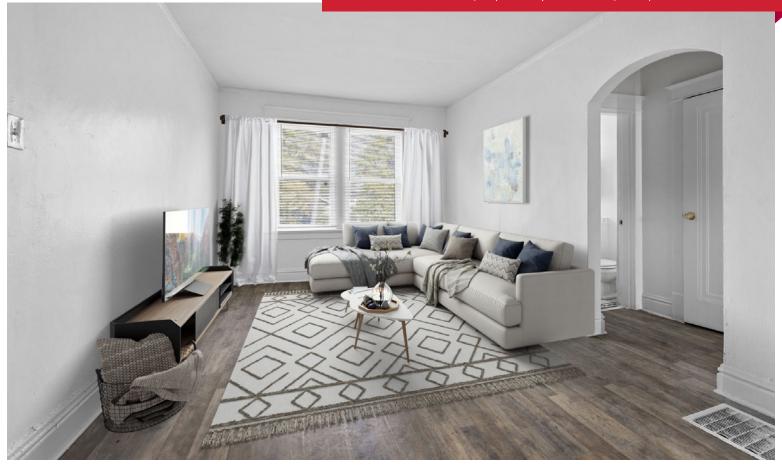

#### INTERIOR DESCRIPTION

Step into the charm of the 1920s with our apartments, featuring tile and marble entranceways. These spacious 1-bedroom apartments offer a large full bath with a tub. Interior features include high ceilings over 8 feet high, arch doorways, and spacious kitchens. What sets us apart is the direct access from the kitchen to a rear-fenced yard, perfect for play, BBQ, or relaxation. Kitchen appliances include Gas ranges/stoves and Refrigerators. Enjoy the character of wood or laminate Floors and newer aluminum windows with blinds in most units. Some units offer the comfort of central air/heat, while others feature window units for AC.

#### **INTERIOR PHOTOS**

For more information, please contact:

Mobile: (314) 607-2928

Office: (636) 225-0385

E-mail: Hal@cardinalrealtygroup.com
Website: www.cardinalrealtygroup.com