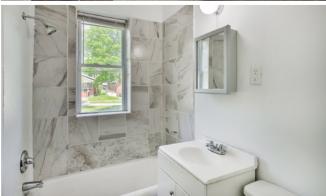

#### INTERIOR DESCRIPTION

Step into the charm of the 1920s with our apartments, featuring tile and marble entranceways. These spacious 1-bedroom apartments offer a large full bath with a tub. Interior features include high ceilings over 8 feet high, arch doorways, and spacious kitchens. What sets us apart is the direct access from the kitchen to a rear-fenced yard, perfect for play, BBQ, or relaxation. Kitchen appliances include Gas ranges/stoves and Refrigerators. Enjoy the character of wood or laminate Floors and newer aluminum windows with blinds in most units. Some units offer the comfort of central air/heat, while others feature window units for AC.