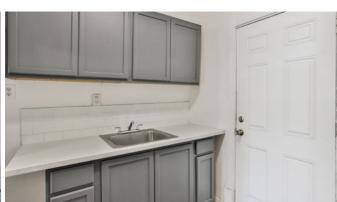

#### INTERIOR DESCRIPTION

Step into the charm of the 1920s with our apartments, featuring tile and marble entranceways. These spacious 1-bedroom apartments offer a large full bath with a tub. Interior features include high ceilings over 8 feet high, arch doorways, and spacious kitchens. What sets us apart is the direct access from the kitchen to a rear-fenced yard, perfect for play, BBQ, or relaxation. Kitchen appliances include Gas ranges/stoves and Refrigerators. Enjoy the character of wood or laminate Floors and newer aluminum windows with blinds in most units. Some units offer the comfort of central air/heat, while others feature window units for AC.