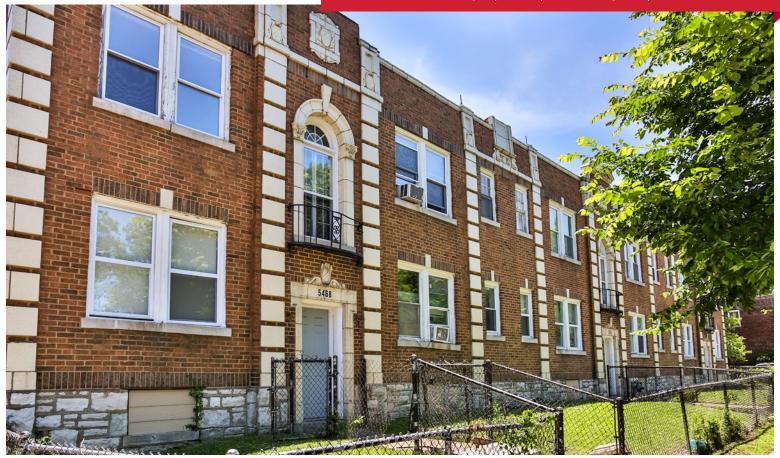

#### **ST. LOUIS MO 63115**

# SALE PRICE: \$1,100,000 / \$68,750-KEY

#### INTERIOR DESCRIPTION

Step into the charm of the 1920s with our apartments, featuring tile and marble entranceways. These spacious 1-bedroom apartments offer a large full bath with a tub. Interior features include high ceilings over 8 feet high, arch doorways, and spacious kitchens. What sets us apart is the direct access from the kitchen to a rear-fenced yard, perfect for play, BBQ, or relaxation. Kitchen appliances include Gas ranges/stoves and Refrigerators. Enjoy the character of wood or laminate Floors and newer aluminum windows with blinds in most units. Some units offer the comfort of central air/heat, while others feature window units for AC.