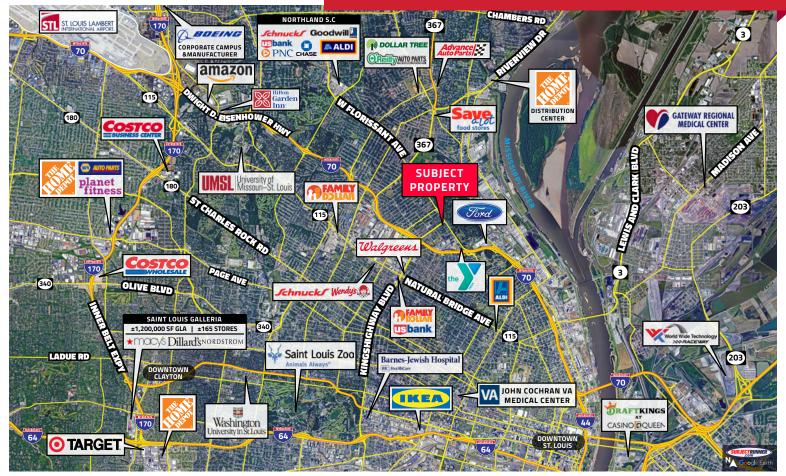

#### MARKETING BULLETS

- Significant Value-Add Opportunity: Through stabilization of property, immediate rent increases, and completion of unit renovation.
- 16 1-Bedroom/1-Bath Units
- Average Size 600 SF
- Current Rents are \$595-\$620-Rentometer for a similar Property is \$706
- Assumable \$370,000 5% Assumable Loan
- Breakeven Occupancy 24.9%
- Large fenced-in In Yard
- Desirable Location only 10-Minutes from Downtown St. Louis
- Priced to sell at \$68,750/Key
- Portfolio Purchase Opportunity: This property and 5437-5445
   Page Blvd. can both be purchased for \$1,950,000 a 22%
   Savings