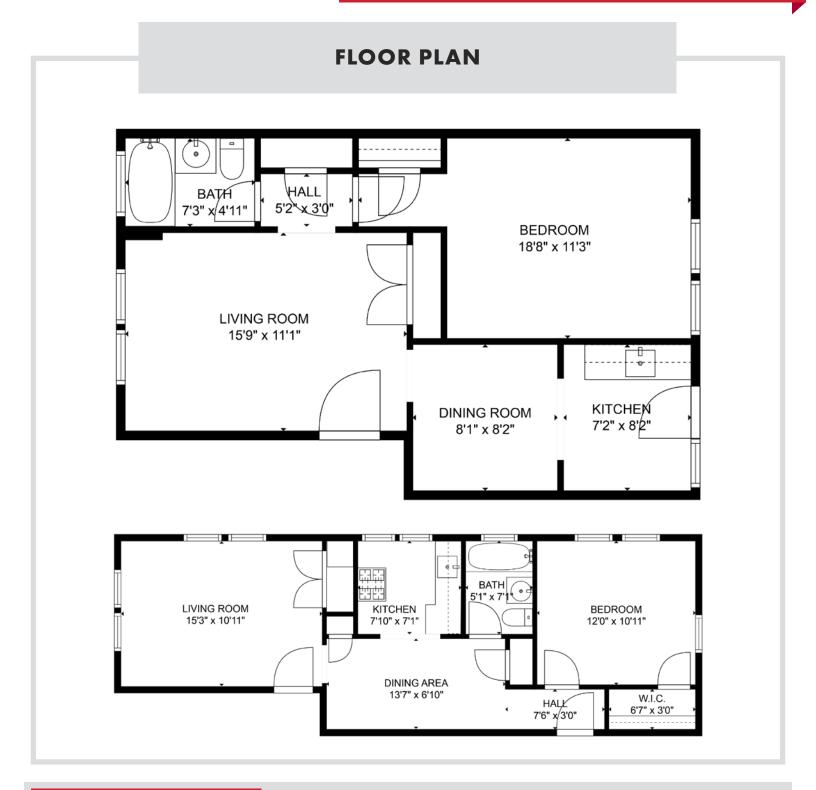

#### INTERIOR DESCRIPTION

Step into the charm of the 1920s with our apartments, featuring tile and marble entranceways. These spacious 1-bedroom apartments offer a large full bath with a tub. Interior features include high ceilings over 8 feet high, arch doorways, and spacious kitchens. What sets us apart is the direct access from the kitchen to a rear-fenced yard, perfect for play, BBQ, or relaxation. Kitchen appliances include Gas ranges/stoves and Refrigerators. Enjoy the character of wood or laminate Floors and newer aluminum windows with blinds in most units. Some units offer the comfort of central air/heat, while others feature window units for AC.