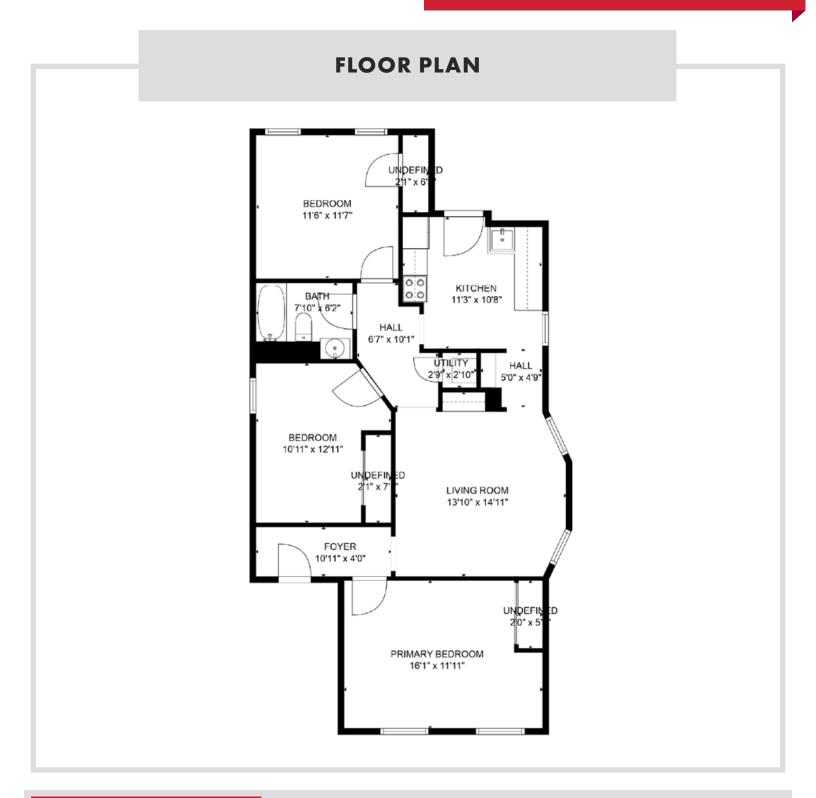

### MARKETING BULLETS

- 4-Building Complex
- 3-Story Buildings
- 12-3-Bedroom Apartments
- 1,000+ SF Apartments
- There is a large lot in the Rear for Parking
- All Apartments Recently renovated
- Current NOI \$116,520
- High Occupancy Property
- Priced to sell at \$129,467 / Key-\$1,553,600.00, this property is a worthwhile investment.
- Portfolio Purchase Opportunity: This property and 4981 Rosalie Street can both be purchased for \$2,250,000, a 17.9% savings.