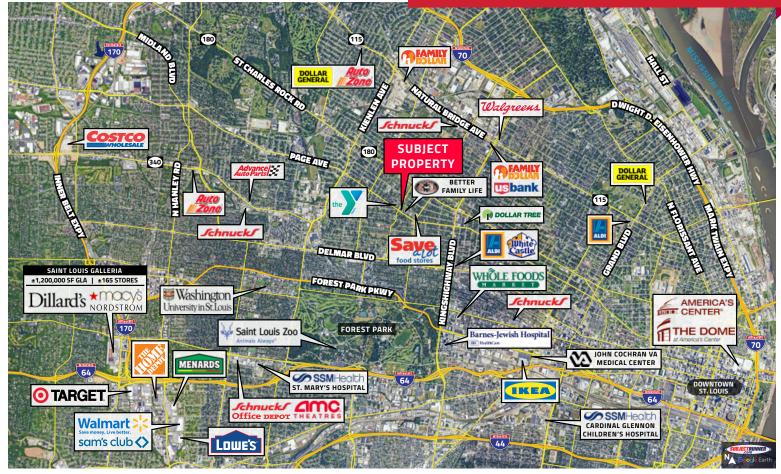

### **LOCATION DESCRIPTION**

Experience the family-friendly environment of the Hamilton Heights Neighborhood. These apartments are nestled between Better Family Life and Bayer YMCA on Page Blvd, with Annie Malone Children & Family Service and Peace Villa Senior Living just a block away. These non-profit organizations, dedicated to community support and services, create an ideal neighborhood for families. The apartments are situated at the intersection

of Semple Ave and Page Blvd, just two blocks west of Union Blvd, where you'll find the 'Save A Lot' store. Plus, the Metro Transit Bus Rt #94 Page runs past the property, offering public transportation to all parts of the City right at your doorstep.