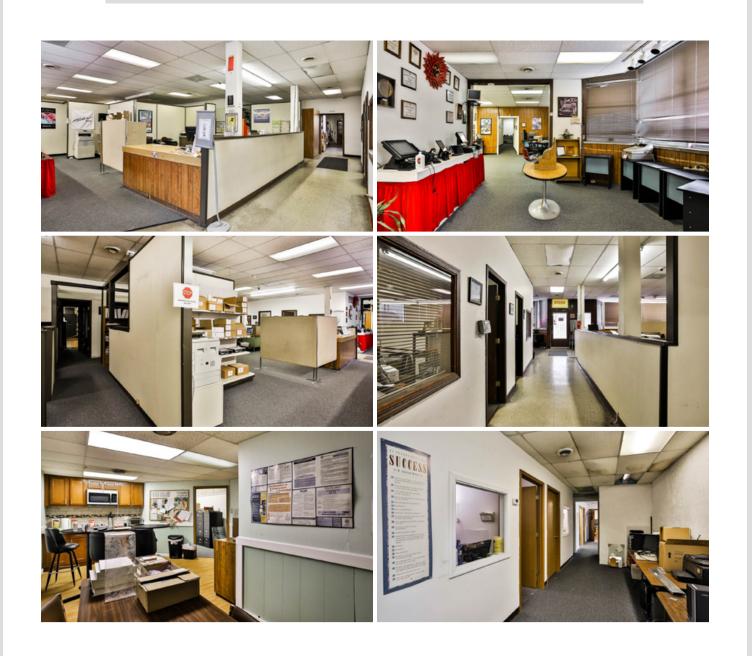

#### **INTERIOR DESCRIPTION**

The storefronts were constructed in 1940, and each can be independent of the adjoining space. The ceiling height of the storefronts is over 9 feet. There are eight private offices, a bullpen area, built-in cubes, a bench area, and storage, all part of the space. Suspended ceilings with Fluorescent lighting throughout the property. The floors are carpeted and have tiled floors. The warehouse is approximately 2,700 SF (50'' X 54''), with an 11-12 Ft ceiling and an 8 Ft loading door for easy access.

#### **INTERIOR PHOTOS**