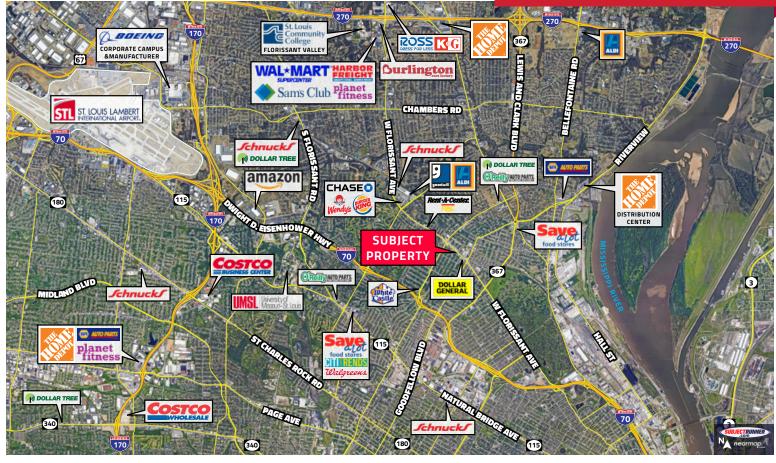

### **LOCATION OVERVIEW**

West Florissant is home to many national and local businesses. This heavily traveled corridor (13,470 AWT) is vital to the success of the business it brings customers to. This Street Retail/Office Property is located at the signalized intersection of Hamilton Ave, 0.3 miles east of Jennings Station Rd. providing easy access to its private 24-car lot that adjoins the building. The property is zoned C2-S Special Shopping and Service Commercial District by the City of Jennings, which allows for most retail and office uses, with a few requiring a Conditional Use Permit.