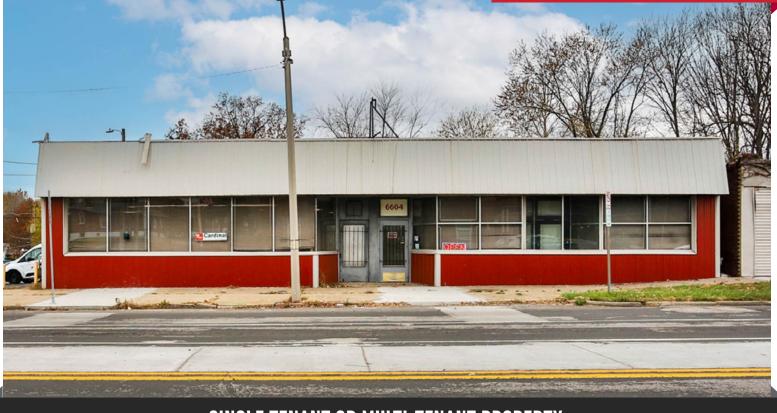

#### SINGLE TENANT OR MULTI-TENANT PROPERTY

#### **PROPERTY DESCRIPTION**

Great opportunity to own a Mercantile Building on a heavily trafficked commercial corridor in N. St. Louis County. This property is located on West Florissant Ave, just east of Jennings Station Rd at the signalized intersection of Hamilton Ave., making this an attractive location for many businesses. The property also has a 24-car parking lot and rear alley access to the warehouse portion of the building. The 4-Retail Store Fronts were constructed in 1940, with the 2700 SF Warehouse added later.