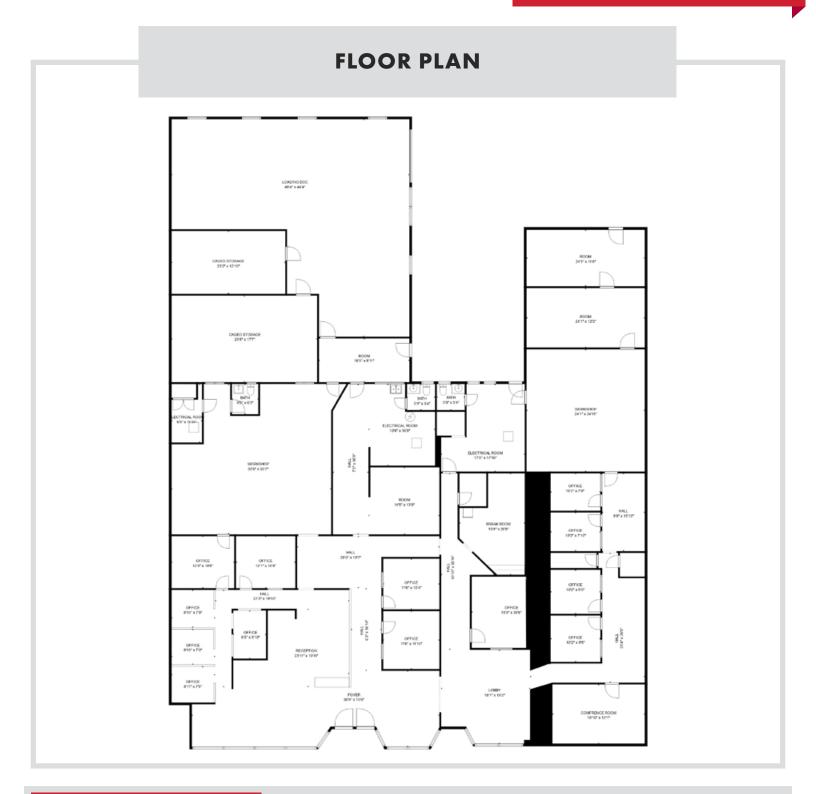

#### **INTERIOR DESCRIPTION**

The storefronts were constructed in 1940, and each can be independent of the adjoining space. The ceiling height of the storefronts is over 9 feet. There are eight private offices, a bullpen area, built-in cubes, a bench area, and storage, all part of the space. Suspended ceilings with Fluorescent lighting throughout the property. The floors are carpeted and have tiled floors. The warehouse is approximately 2,700 SF (50'' X 54''), with an 11-12 Ft ceiling and an 8 Ft loading door for easy access.