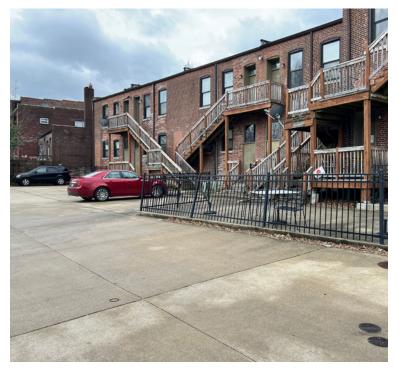

- Jefferson Ave Office Suites
- 17 Space Private Parking Lot in the Rear of the Building
- Great Benton Park West Location
- 1 st and 2nd Floor office available
- Kitchenettes and Restrooms on each floor
- 24/7 Access to the Offices
- Located on 2 Metro Bus Routes 11 & 30

## **INTERIOR PHOTOS**

Jefferson Ave Office suites. Most offices are on the 2nd floor with one ground floor unit, which is ADA compliant. Office amenities include shared kitchenettes, restrooms on each floor, natural wood floors, fluorescent lighting, and 17 space parking lot at the rear of the property. You have 247 access to the offices. Monthly rent includes everything except phone and internet. One year lease is required. The building was renovated in 2009 and has updated electrical and plumbing systems.