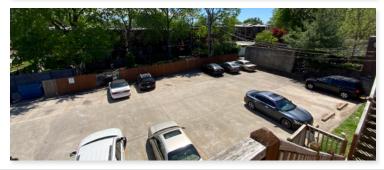

- Jefferson Ave Office Suites
- 17 Space Private Parking Lot in the Rear of the Building
- Great Benton Park West Location
- 1 st and 2nd Floor office available
- Kitchenettes and Restrooms on each floor
- 24/7 Access to the Offices
- Located on 2 Metro Bus Routes 11 & 30

## **INTERIOR PHOTOS**

Jefferson Ave Office suites. Most offices are on the 2nd floor with one ground floor unit, which is ADA compliant. Office amenities include shared kitchenettes, restrooms on each floor, natural wood floors, fluorescent lighting, and 17 space parking lot at the rear of the property. You have 247 access to the offices. Monthly rent includes everything except phone and internet. One year lease is required. The building was renovated in 2009 and has updated electrical and plumbing systems.