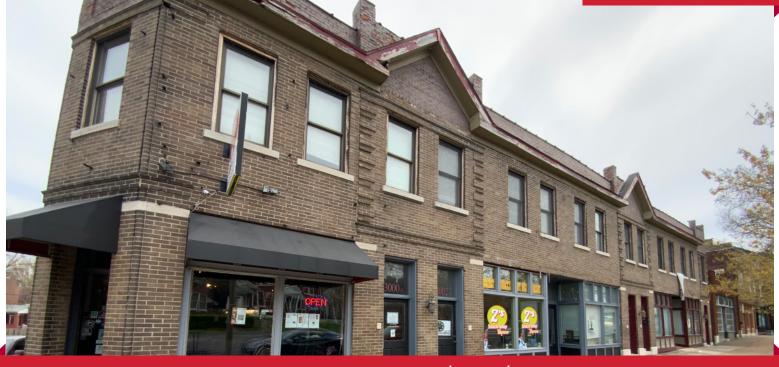

# 3002 S Jefferson Ave ST. LOUIS, MO 63118

### **PROPERTY HIGHLIGHTS**

Located in the trendy Benton Park West Neighborhood of S. St. Louis. 3blocks south of Gravois Ave and 7 blocks west of I-55 on Arsenal Street, at the intersection of Jefferson Ave and Crittenden Street. The property is located on two Metro Bus Routes, #11-Chippewa, and #30 Arsenal, and is only 3 minutes from I-55 Exit 206 /Arsenal Street. This is a great location with many restaurants and amenities located nearby, including a US Post Office only 3 blocks north of the property.

- Jefferson Ave Office Suites
- 17 Space Private Parking Lot in the Rear of the Building
- Great Benton Park West Location
- 1 st and 2nd Floor office available
- Kitchenettes and Restrooms on each floor
- 24/7 Access to the Offices
- Located on 2 Metro Bus Routes 11 & 30