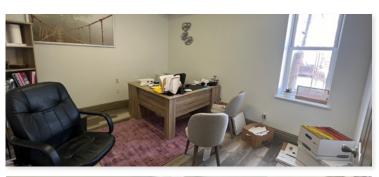

## **INTERIOR PHOTOS**

Jefferson Ave Office suites. Most offices are on the 2nd floor with one ground floor unit, which is ADA compliant. Office amenities include shared kitchenettes, restrooms on each floor, natural wood floors, fluorescent lighting, and 17 space parking lot at the rear of the property. You have 247 access to the offices. Monthly rent includes everything except phone and internet. One year lease is required. The building was renovated in 2009 and has updated electrical and plumbing systems.

#### 3002A SUITE 205-MONTHLY RENT \$475.00

Our 2nd Floor Office offers a spacious and comfortable working environment. It has an exterior window and a 10-foot ceiling, and it offers great natural light. The shared Kitchenette and Restrooms are in the common areas of the Office Suite. The Office is approximately  $14' \times 12'-168$  SF.