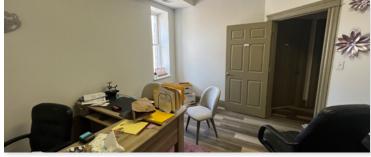

## **INTERIOR PHOTOS**

Jefferson Ave Office suites. Most offices are on the 2nd floor with one ground floor unit, which is ADA compliant. Office amenities include shared kitchenettes, restrooms on each floor, natural wood floors, fluorescent lighting, and 17 space parking lot at the rear of the property. You have 247 access to the offices. Monthly rent includes everything except phone and internet. One year lease is required. The building was renovated in 2009 and has updated electrical and plumbing systems.

#### 3002A SUITE 203-MONTHLY RENT \$495.00

This is an exterior office with a window and exterior access to the rear parking lot. The office has newer Berber carpet and florescent lighting. The office is approximately  $15' \times 9'$ -135 SF.