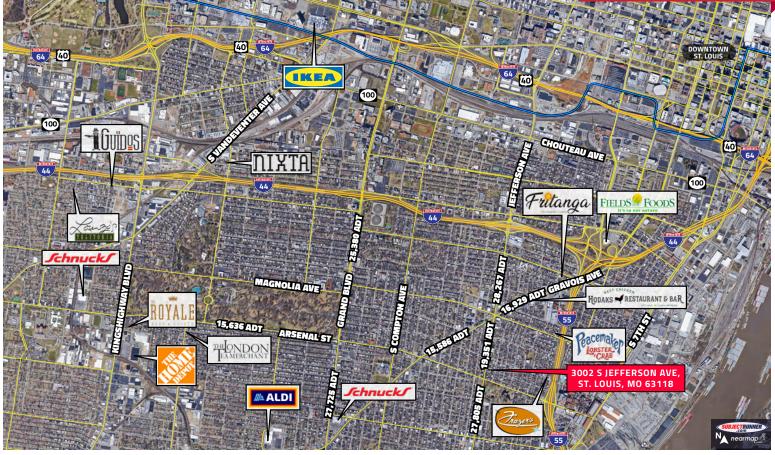

### **PROPERTY HIGHLIGHTS**

Located in the trendy Benton Park West Neighborhood of S. St. Louis. 3blocks south of Gravois Ave and 7 blocks west of I-55 on Arsenal Street, at the intersection of Jefferson Ave and Crittenden Street. The property is located on two Metro Bus Routes, #11-Chippewa, and #30 Arsenal, and is only 3 minutes from I-55 Exit 206 /Arsenal Street. This is a great location with many restaurants and amenities located nearby, including a US Post Office only 3 blocks north of the property.