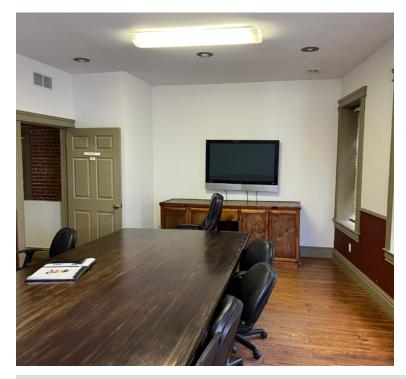

### **INTERIOR & EXTERIOR PHOTOS**

Jefferson Ave Office suites. Most offices are on the 2nd floor with one ground floor unit, which is ADA compliant. Office amenities include shared kitchenettes, restrooms on each floor, natural wood floors, fluorescent lighting, and 17 space parking lot at the rear of the property. You have 247 access to the offices. Monthly rent includes everything except phone and internet. One year lease is required. The building was renovated in 2009 and has updated electrical and plumbing systems.

#### 3006 SUITE 105-MONTHLY RENT \$525.00

Large Open Office is approximately 15' X 12'-178 SF. This Office is on the ground floor and is ADA accessible, including 2 shared restrooms and a kitchenette. The space has high ceilings-15 feet and track lighting. This is an interior space, but you do get some natural lighting from the Store front.