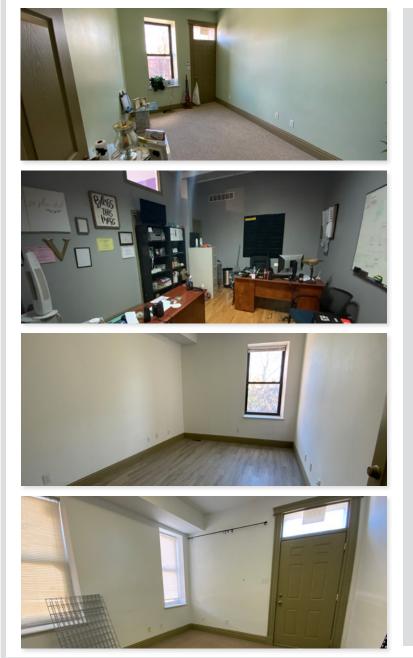

### **INTERIOR & EXTERIOR PHOTOS**

Jefferson Ave Office suites. Most offices are on the 2nd floor with one ground floor unit, which is ADA compliant. Office amenities include shared kitchenettes, restrooms on each floor, natural wood floors, fluorescent lighting, and 17 space parking lot at the rear of the property. You have 247 access to the offices. Monthly rent includes everything except phone and internet. One year lease is required. The building was renovated in 2009 and has updated electrical and plumbing systems.

#### 3002 A SUITE 201-MONTHLY RENT \$425.00

It is an interior office with no windows located on the 2nd floor. The office has 10-foot ceilings, approximately 12' X 12-144 SF.

#### 3002 A SUITE 202-MONTHLY RENT \$475.00

This is an exterior office with a window looking out to the rear parking lot. The office has newer grey laminate flooring and florescent lighting. The office is approximately 13' X10'-130 SF.

#### 3002 SUITE 206-MONTHLY RENT \$495.00

This is an exterior corner office with windows and exterior access to a small deck and access to the rear parking lot. The office has Berber carpet and florescent lighting. The office is approximately 12' X 11'=132 SF.

#### 3006 SUITE 105-MONTHLY RENT \$525.00

Large Open Office is approximately 15' X 12'-178 SF. This Office is on the ground floor and is ADA accessible, including 2 shared restrooms and a kitchenette. The space has high ceilings-15 feet and track lighting. This is an interior space, but you do get some natural lighting from the Store front.