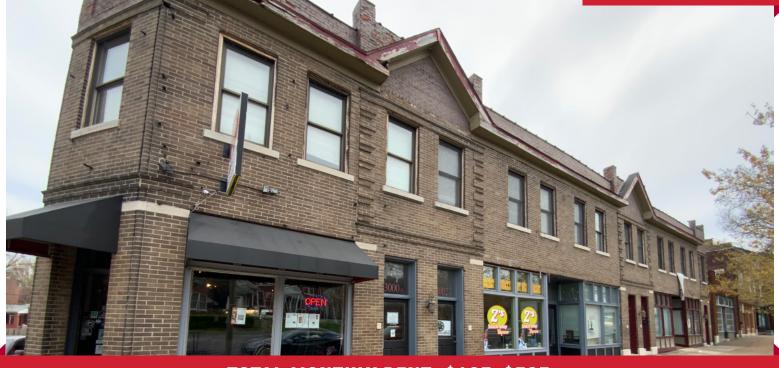

# 3002 S Jefferson Ave ST. LOUIS, MO 63118

### TOTAL MONTHLY RENT: \$425-\$525

### **PROPERTY HIGHLIGHTS**

Located in the trendy Benton Park West Neighborhood of S. St. Louis. 3blocks south of Gravois Ave and 7 blocks west of I-55 on Arsenal Street, at the intersection of Jefferson Ave and Crittenden Street. The property is located on two Metro Bus Routes, #11-Chippewa, and #30 Arsenal, and is only 3 minutes from I-55 Exit 206 /Arsenal Street. This is a great location with many restaurants and amenities located nearby, including a US Post Office only 3 blocks north of the property.