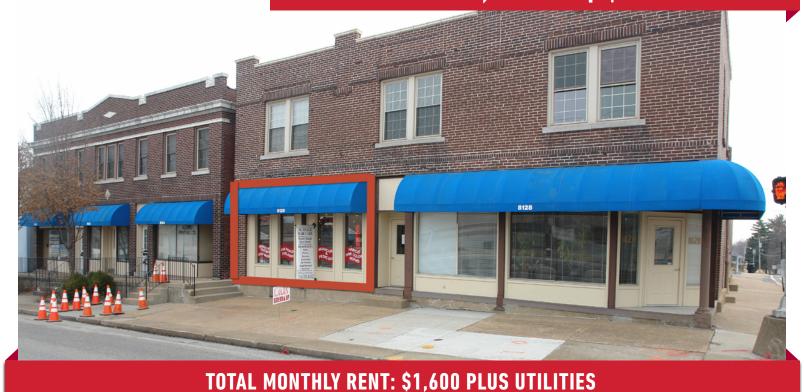

# **FOR LEASE - 1,300 SF | \$12 PSF NNN**

### **PROPERTY HIGHLIGHTS**

- 1,300 SF Beauty Salon For Lease
- Great Gravois Location
- Only Minutes away from I-55
- Bus stop is conveniently located in front of the property
- At Signalized Intersection
- Large Private Parking Lot in the Rear with 21 spaces