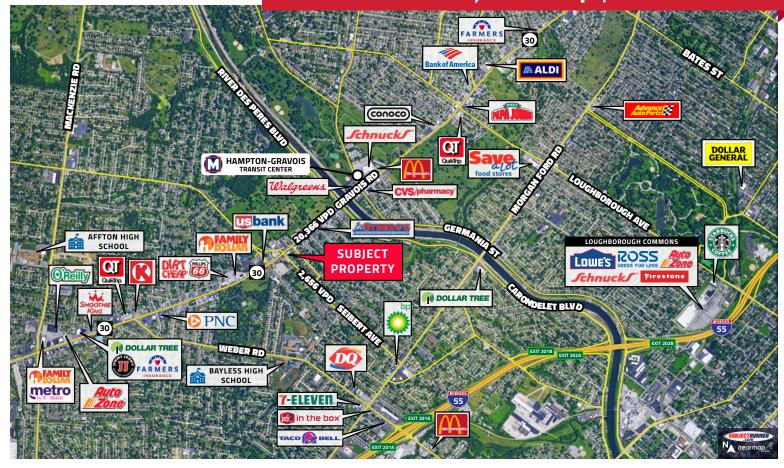

#### **DEMOGRAPHICS**

| U.S. Census         | 1-Mile   | 3-Mile   | 5-Mile   |
|---------------------|----------|----------|----------|
| Population          | 16,159   | 141,112  | 313,864  |
| Average HH Income   | \$63,319 | \$74,399 | \$80,436 |
| Number of Business  | 241      | 3,030    | 9,762    |
| Number of Employees | 1,806    | 33,723   | 123,795  |

### **PROPERTY HIGHLIGHTS**

- 1,300 SF Beauty Salon For Lease
- Great Gravois Location
- Only Minutes away from I-55
- Bus stop is conveniently located in front of the property
- At Signalized Intersection
- Large Private Parking Lot in the Rear with 21 spaces