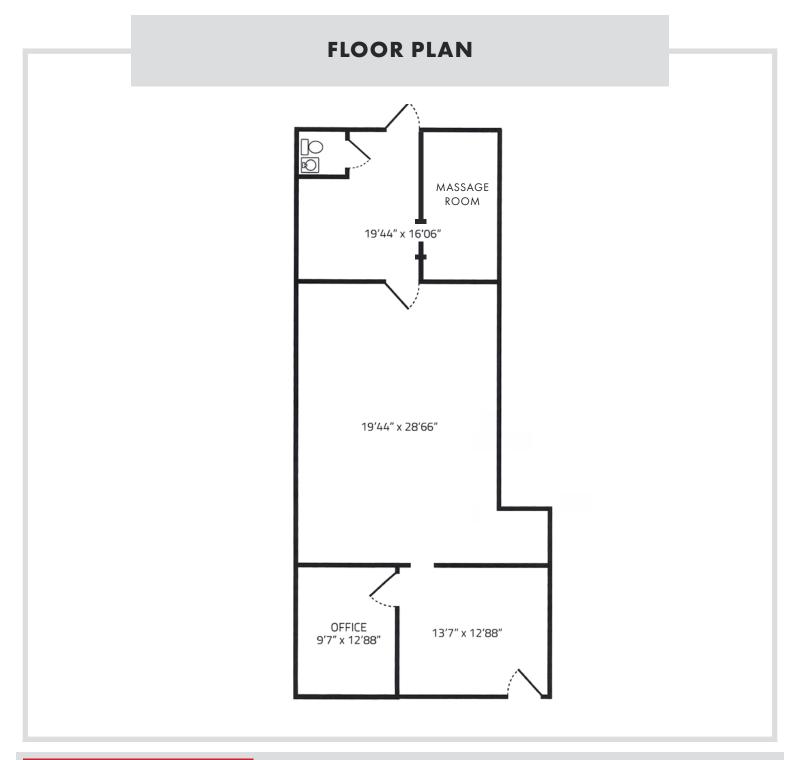

### **PROPERTY HIGHLIGHTS**

- 1,300 SF Beauty Salon For Lease
- Great Gravois Location
- Only Minutes away from I-55
- Bus stop is conveniently located in front of the property
- At Signalized Intersection
- Large Private Parking Lot in the Rear with 21 spaces