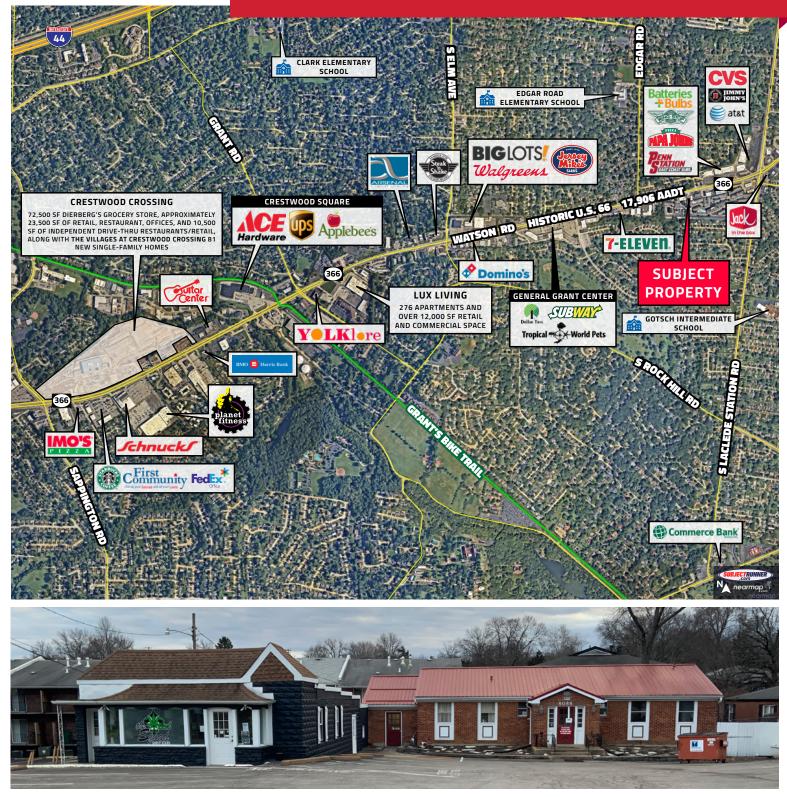

8088 Watson Road MARLBOROUGH, MO

RARE OPPORTUNITY TO OWN A LANDMARK PROPERTY ON HISTORIC RT 66 (WATSON RD)

## **DEMOGRAPHICS: PROPERTY HIGHLIGHTS 2-Commercial Buildings** • U.S. Census 1-Mile 3-Mile 5-Mile Yorkshire Animal Hospital (will be vacating) 1,694 SF • plus basement St. Louis Organics (month-to-month lease) 2,389 SF **Population** 13,427 115,884 303,502 • 94 Feet of Watson Road Frontage 0.26 Acres Zoned C-1 Commercial Allows for most Retail/ Households 6,353 50,696 137,524 **Commercial and Office Uses** LOCATION HIGHLIGHTS **Average HH Income** \$114,727 \$129,173 \$123,084 Watson Road-High Traffic Retail Office Corridor • • 42,176 Vehicles Per Day at the intersection of Watson and Laclede Station Rds. Number of Business 320 3,365 11,087 17,906 Vehicles Per Day on Watson Road High Density/Population/Employment Area **Number of Employees** 4,605 40,993 153,895 • 550 Apartments located directly behind the Property Yorkshire Shopping Center Across from Property