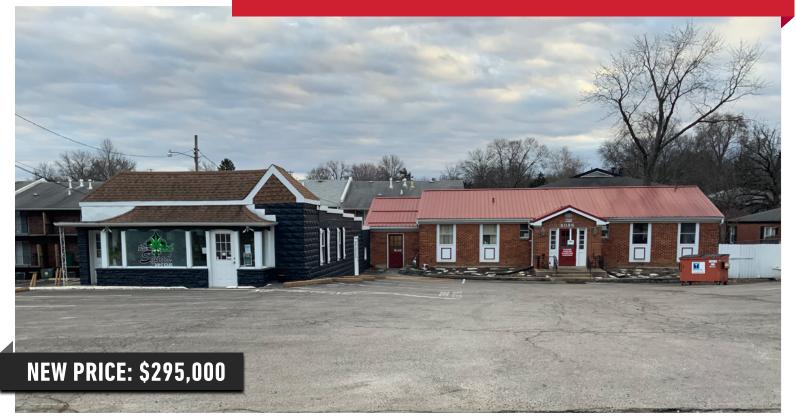

8088 Watson Road MARLBOROUGH, MO

RARE OPPORTUNITY TO OWN A LANDMARK PROPERTY ON HISTORIC RT 66 (WATSON RD)

## **DEMOGRAPHICS: PROPERTY HIGHLIGHTS 2-Commercial Buildings** • U.S. Census 1-Mile 3-Mile 5-Mile Yorkshire Animal Hospital (will be vacating) 1,694 SF • plus basement St. Louis Organics (month-to-month lease) 2,389 SF **Population** 13,427 115,884 303,502 • 94 Feet of Watson Road Frontage 0.26 Acres Zoned C-1 Commercial Allows for most Retail/ Households 6,353 50,696 137,524 **Commercial and Office Uses** LOCATION HIGHLIGHTS **Average HH Income** \$114,727 \$129,173 \$123,084 Watson Road-High Traffic Retail Office Corridor • • 42,176 Vehicles Per Day at the intersection of Watson and Laclede Station Rds. Number of Business 320 3,365 11,087 17,906 Vehicles Per Day on Watson Road High Density/Population/Employment Area **Number of Employees** 4,605 40,993 153,895 • 550 Apartments located directly behind the Property Yorkshire Shopping Center Across from Property