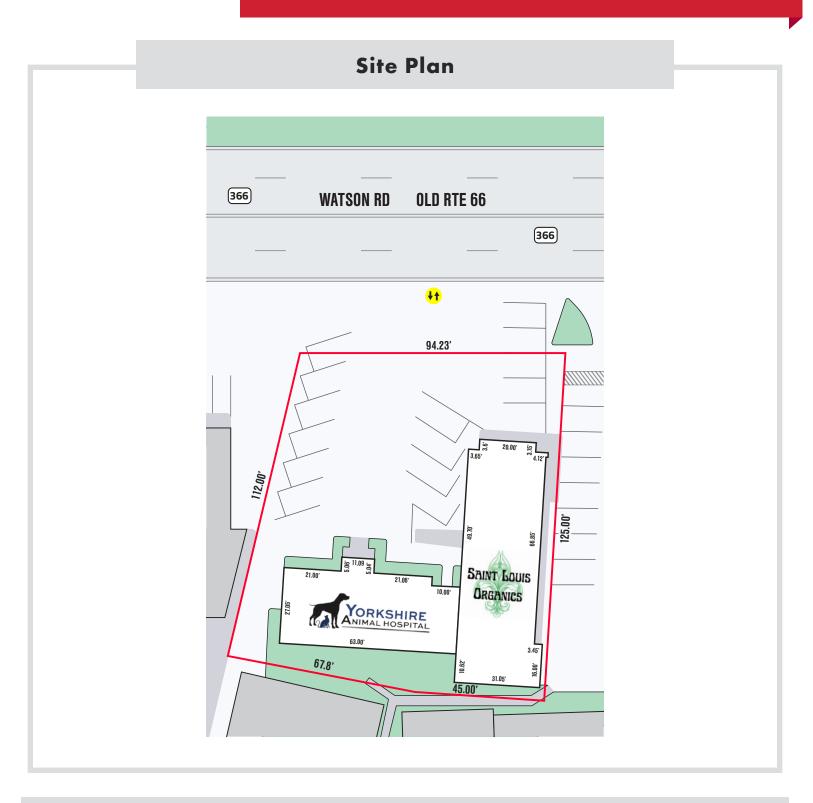

## **DEMOGRAPHICS: PROPERTY HIGHLIGHTS 2-Commercial Buildings** • U.S. Census 1-Mile 3-Mile 5-Mile Yorkshire Animal Hospital (will be vacating) 1,694 SF • plus basement St. Louis Organics (month-to-month lease) 2,389 SF **Population** 13,427 115,884 303,502 • 94 Feet of Watson Road Frontage 0.26 Acres Zoned C-1 Commercial Allows for most Retail/ Households 6,353 50,696 137,524 **Commercial and Office Uses** LOCATION HIGHLIGHTS **Average HH Income** \$114,727 \$129,173 \$123,084 Watson Road-High Traffic Retail Office Corridor • • 42,176 Vehicles Per Day at the intersection of Watson and Laclede Station Rds. Number of Business 320 3,365 11,087 17,906 Vehicles Per Day on Watson Road High Density/Population/Employment Area **Number of Employees** 4,605 40,993 153,895 • 550 Apartments located directly behind the Property Yorkshire Shopping Center Across from Property