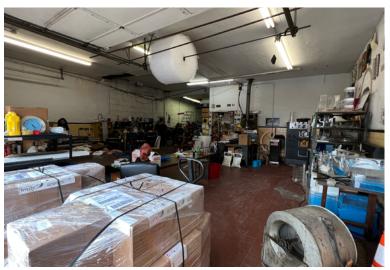

## **LOCATION OVERVIEW**

The building is approaching 100 years old, built in 1923, and has been many things over its life, including the Historic Velvet Freeze. Currently, the property is used for the fabrication of plastic products. The interior is subdivided into three sections, a front warehouse assembly area/warehouse, an office, and a rear warehouse with direct alley access. The front warehouse assembly area has two 10' X 10' overhead doors, and the rear warehouse area has a 12' X 10' overhead door. The floors are mostly bare concrete with some tile and fluorescent lighting throughout the property. There is both single and three-phase power servicing the building.