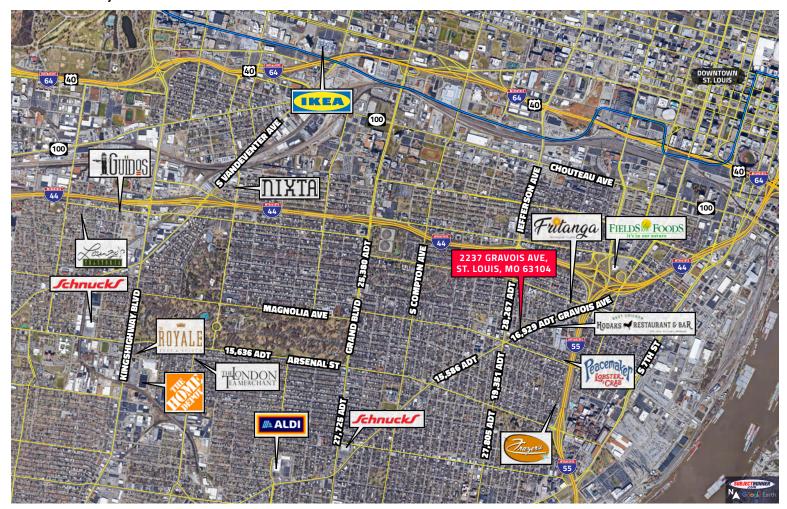

#### **DEMOGRAPHICS:**

| U.S. Census         | 1-Mile   | 3-Mile   | 5-Mile   |
|---------------------|----------|----------|----------|
| Population          | 23,939   | 127,401  | 278,006  |
| Households          | 12,106   | 62,140   | 135,274  |
| Average HH Income   | \$90,947 | \$72,838 | \$75,369 |
| Number of Business  | 836      | 6,727    | 11,512   |
| Number of Employees | 11,025   | 127,401  | 278,006  |