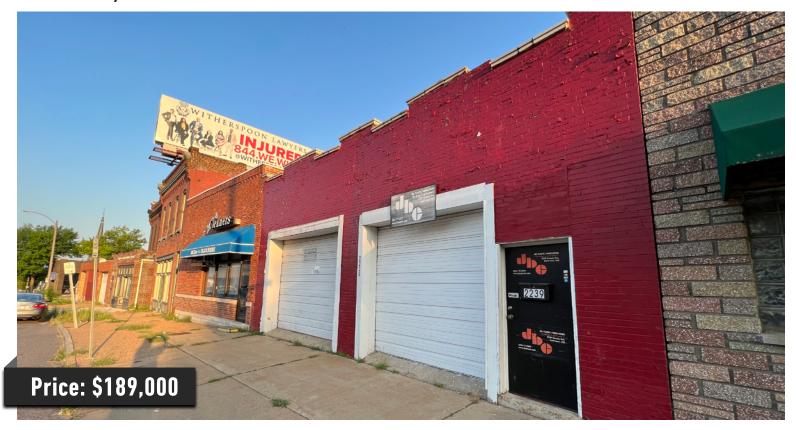

#### PROPERTY HIGHLIGHTS

- 2931 Square Foot Light Industrial/Warehouse/Auto Service Building
- 12-foot ceilings +-
- 3-Drive-in Doors
- Single and 3-phase electric

## **LOCATION OVERVIEW**

The building is approaching 100 years old, built in 1923, and has been many things over its life, including the Historic Velvet Freeze. Currently, the property is used for the fabrication of plastic products. The interior is subdivided into three sections, a front warehouse assembly area/warehouse, an office, and a rear warehouse with direct alley access. The front warehouse assembly area has two 10' X 10' overhead doors, and the rear warehouse area has a 12' X 10' overhead door. The floors are mostly bare concrete with some tile and fluorescent lighting throughout the property. There is both single and three-phase power servicing the building.