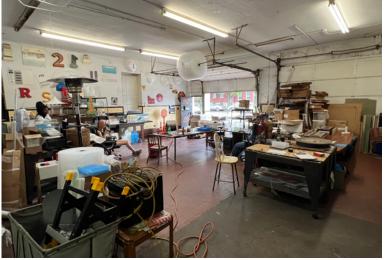

## **LOCATION OVERVIEW**

The building is approaching 100 years old, built in 1923, and has been many things over its life, including the Historic Velvet Freeze. Currently, the property is used for the fabrication of plastic products. The interior is subdivided into three sections, a front warehouse assembly area/warehouse, an office, and a rear warehouse with direct alley access. The front warehouse assembly area has two 10' X 10' overhead doors, and the rear warehouse area has a 12' X 10' overhead door. The floors are mostly bare concrete with some tile and fluorescent lighting throughout the property. There is both single and three-phase power servicing the building.