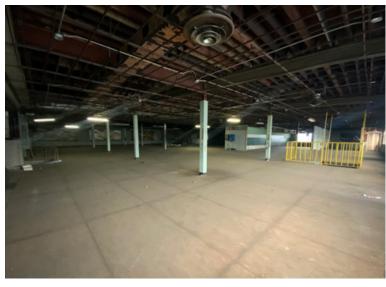

#### **SPACE DESCRIPTION**

1,000-11,662 SF of dead storage space available in this 2-story industrial/warehouse building. Free move-in and out with a 1-year minimum lease. The Warehouse is fully sprinklered and has dock access. The ceiling height is 9 feet with 19-foot column spacing—a newer roof on the building.