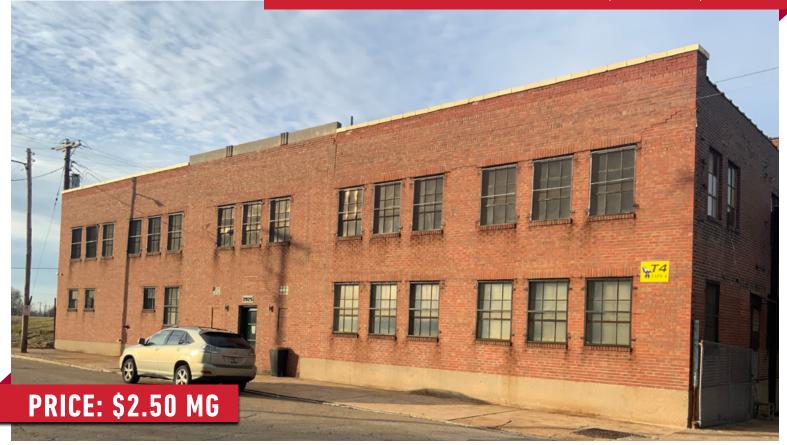

### PROPERTY HIGHLIGHTS

- Dead Storage Warehouse Space
- Free Move-in and Move-Out
- Dock Access
- 9-foot Ceiling Height
- Sprinklered Building
- Dry Storage-Newer Roof
- Great for Secure Storage
- 1,000-11,662 SF Available
- Lease Rate \$2.50 MG

#### **SPACE DESCRIPTION**

1,000-11,662 SF of dead storage space available in this 2-story industrial/warehouse building. Free move-in and out with a 1-year minimum lease. The Warehouse is fully sprinklered and has dock access. The ceiling height is 9 feet with 19-foot column spacing—a newer roof on the building.

# 2925 N Market St