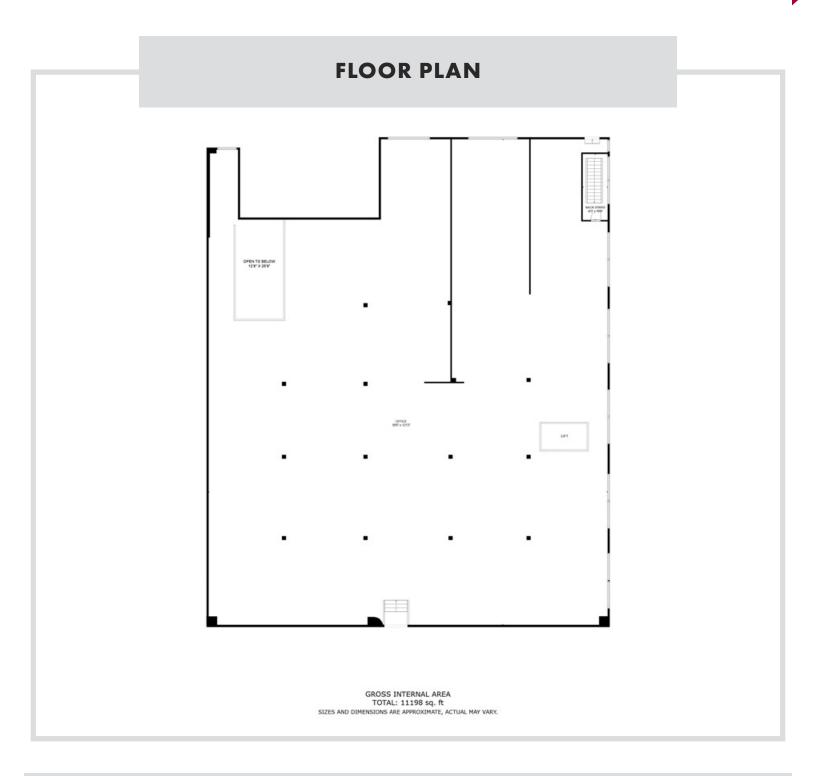

#### **SPACE DESCRIPTION**

1,000-11,662 SF of dead storage space available in this 2-story industrial/warehouse building. Free move-in and out with a 1-year minimum lease. The Warehouse is fully sprinklered and has dock access. The ceiling height is 9 feet with 19-foot column spacing—a newer roof on the building.