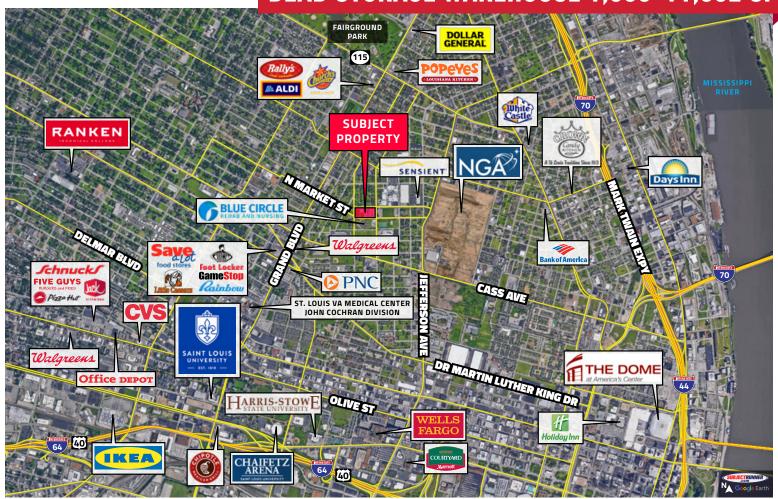

#### **LOCATION DESCRIPTION**

Located a few blocks west of Jefferson and the new NGA's (National Geospatial-Intelligence) 1.7-billion-dollar campus north of downtown St. Louis bringing over 3,000 jobs and many other new projects. Making this an ideal location for any warehousing need.