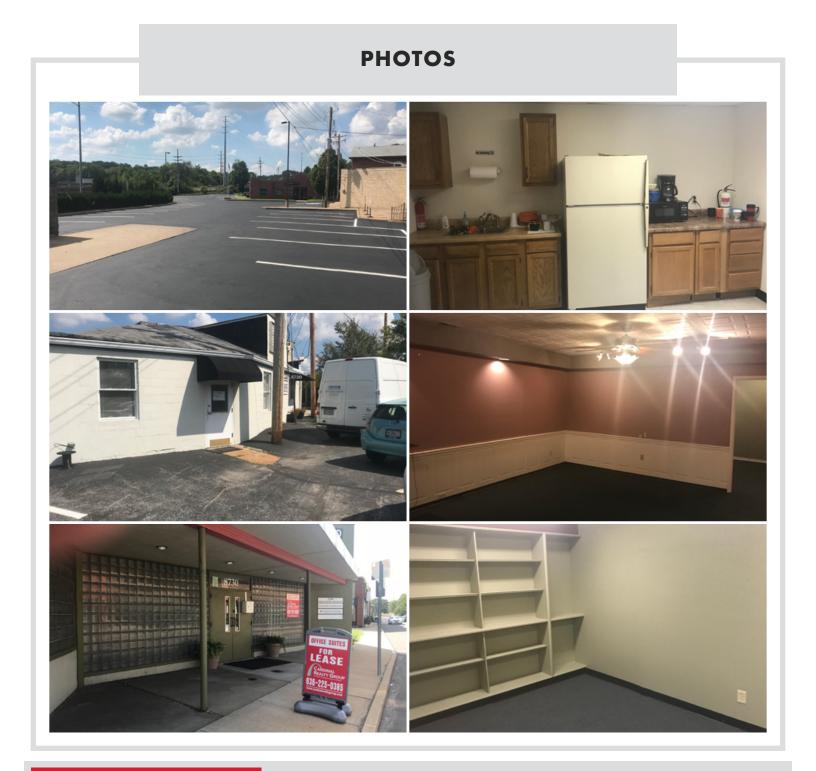

### **LOCATION OVERVIEW**

Located in the "Crossroads Business District" of Webster Groves immediately north of the I-44/Elm Avenue interchange on Big Bend Blvd. west of S. Elm Ave. The Crossroads Business District is one of the five commercial districts in Webster Groves. Webster Groves is famous for the small-town atmosphere of a street lined storefronts and business that are easily accessible to the surrounding metropolitan area and are pedestrian friendly luring the surrounding residential neighborhoods support of the commercial districts by attracting providing neighborhood-level commercial services and small office space. That walkability/accessibility is a defining element of the community and commercial districts in Webster Groves. There is ample Free Parking both curbside and in the 21-space public lot located behind the building.