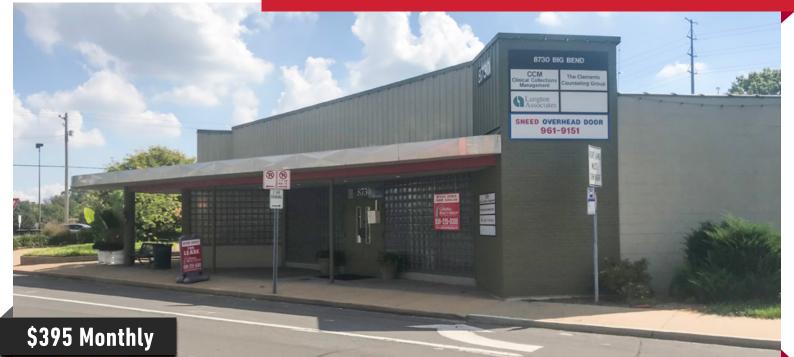

### **WEBSTER GROVES OFFICE-AVAILABLE FOR LEASE**

## Business Owners – Why Work From Home When You Can Walk To Work

### **LOCATION OVERVIEW**

Located in the "Crossroads Business District" of Webster Groves immediately north of the I-44/Elm Avenue interchange on Big Bend Blvd. west of S. Elm Ave. The Crossroads Business District is one of the five commercial districts in Webster Groves. Webster Groves is famous for the small-town atmosphere of a street lined storefronts and business that are easily accessible to the surrounding metropolitan area and are pedestrian friendly luring the surrounding residential neighborhoods support of the commercial districts by attracting providing neighborhood-level commercial services and small office space. That walkability/accessibility is a defining element of the community and commercial districts in Webster Groves. There is ample Free Parking both curbside and in the 21-space public lot located behind the building.

### **SHARED OFFICE SUITES**

- 95-108 SF
- Only \$395.00 Monthly Plus Phone and Internet
- Large Open Common Area for Office Suite Tenants
- Free use of Common Kitchenette •
- 24-Hour Access •

CARDINAL REALTY GROUP **REAL ESTATE & ACQUISITIONS** WITHOUT LIMITATIONS