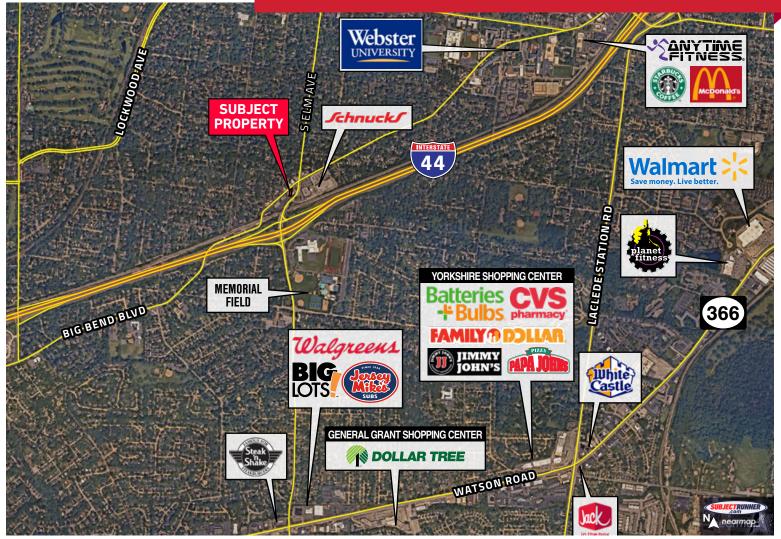

### **LOCATION OVERVIEW**

Located in the "Crossroads Business District" of Webster Groves immediately north of the I-44/Elm Avenue interchange on Big Bend Blvd. west of S. Elm Ave. The Crossroads Business District is one of the five commercial districts in Webster Groves. Webster Groves is famous for the small-town atmosphere of a street lined storefronts and business that are easily accessible to the surrounding metropolitan area and are pedestrian friendly luring the surrounding residential neighborhoods support of the commercial districts by attracting providing neighborhood-level commercial services and small office space. That walkability/accessibility is a defining element of the community and commercial districts in Webster Groves. There is ample Free Parking both curbside and in the 21-space public lot located behind the building.