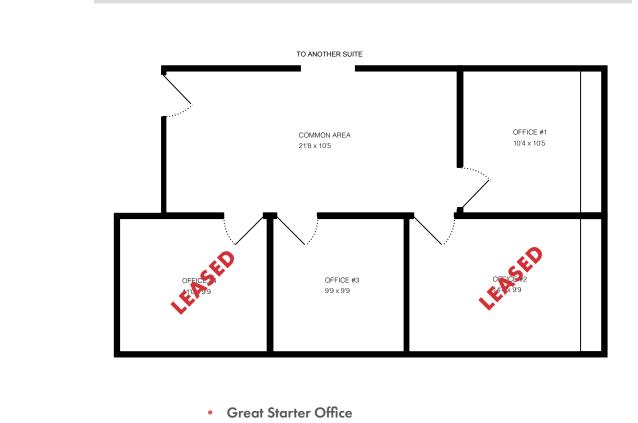

#### **PROPERTY HIGHLIGHTS**

- **Small Single Person Office Space**
- Affordable Rents From \$395
- Shared Conference/Client Waiting Area
- **Shared Kitchenette**
- 24-Hour Access
- Free Public Parking
- Great Location-Immediately North of I-44 at Elm

### **SHARED OFFICE SUITES**

- 95-108 SF
- Only \$395.00 Monthly Plus Phone and Internet
- Large Open Common Area for Office Suite Tenants
- Free use of Common Kitchenette •
- 24-Hour Access •

CARDINAL REALTY GROUP **REAL ESTATE & ACQUISITIONS** WITHOUT LIMITATIONS